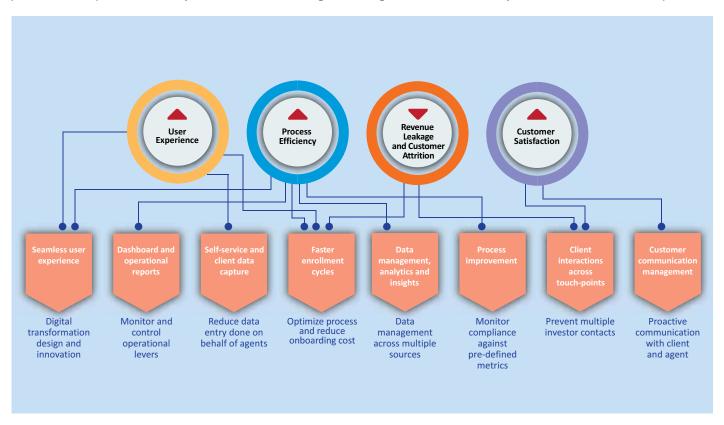

### **Features & Benefits**

The data management and insights provided by Wynsure Enrollment Accelerator Solution leads to an efficient enrollment process. The improved efficiency reduces revenue leakage, resulting in faster enrollment cycles and a seamless user experience.