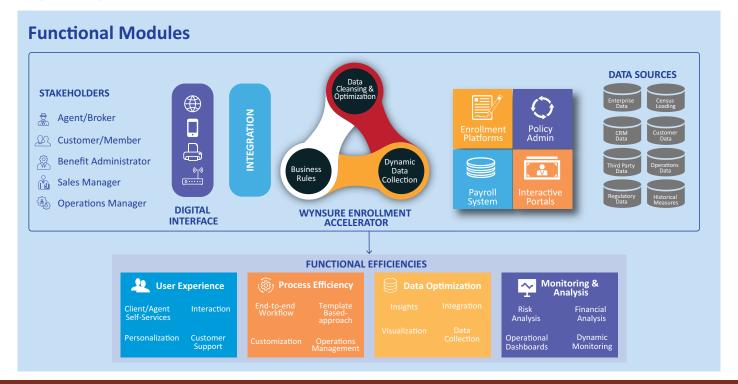

# **Introducing Enrollment Accelerator Solution**

**Wynsure Enrollment Accelerator** is a data-driven and intelligent front office solution for carriers. The Enrollment Accelerator solution for carriers ensures **enrollment data** quality, creates a seamless digital experience, and offers a personalized and **self-service driven user experience** for **its stakeholders**.

Wynsure Enrollment Accelerator solution processes enrollment data from multiple enrollment platforms and other relevant internal and external data sources to increase enrollment efficiency. Through analytics capabilities of the solution, this enrollment data provides actionable insights that are presented to enrollment operations managers (carrier), brokers, benefit administrators (employer customers) and individual members in the context of their respective enrollment journeys and offer a unique user experience.