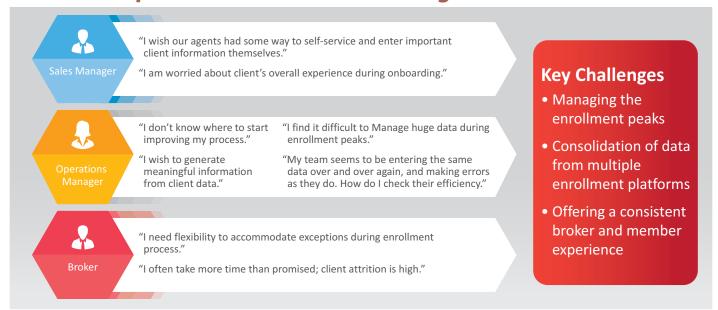

Recent growth in voluntary benefits space has led to higher data volumes during enrollment peaks for group carriers. Managing these peaks while consolidating key data from various enrollment platforms, and offering a consistent broker and member experience is a real challenge. Working with benefits requires a functional skillset which helps you overcome such challenges. There is a need to develop a holistic strategy while analyzing subtle environmental details and a proprietary enrollment system is the perfect multifaceted solution to handle these challenges.

Recent growth in voluntary benefits space has led to higher data volumes during enrollment peaks for group carriers.

## **Business Imperative and Market Challenges**